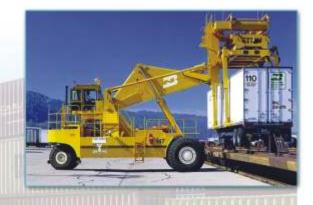

## CONTAINER TERMINALS

Friends Container Terminals having Container Terminals at East & West Wharves at Karachi Port with vast storage capacity inside and outside port areas as well as various dry ports of Pakistan for containers, Consolidation & Deconsolidation of cargoes; operating with 5 Reach Stackers of 45 Tons each for swift handling of empty/full containers at FCT Yards, serving major shipping lines.

We started our Container Terminal in the year 2002 at Karachi Port for handling of containers at economical costs and having a wide leased area for this purpose. We are proud to announce that we are exclusively appointed terminal operators for the prestigious WAN HAI. Please find below a brief on our terminal operations: