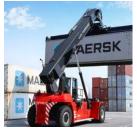

## CONTAINER TERMINALS

Friends Container Terminals having Container Terminals at East & West Wharves at Karachi Port with vast storage capacity inside and outside port areas as well as various dry ports of Pakistan for containers, Consolidation & Deconsolidation of cargoes; operating with 5 Reach Stackers of 45 Tons each for swift handling of empty/full containers at FCT Yards, serving major shipping lines.

#### 3. Equipments:

02 x 45 tons capacity Reach Stacker 03 x 15 tons capacity Empty Handler Fork Lift 03 x 13 tons capacity 5 high Empty Handler 10 x 35 tons capacity trailers.

#### 3. Equipments:

03 x 45 tons capacity Reach Stacker 08 x 35 tons capacity trailers.

Cont...

REHMAT SHIPPING • AL HUMZA SHIPPING